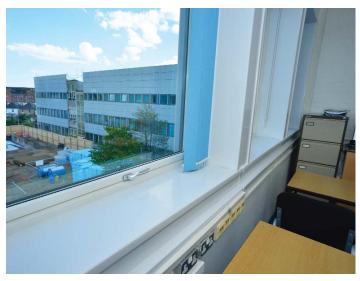

## **Client Testimonial**

"This overcladding project transformed a dated 1950's building into a modern energy-efficient building with Phase I being completed in a remarkable twenty week period. The project included an additional layer of insulation to the outer building, prior to the installation of the cladding, modern double glazed units complete with new internal window finishes that have significantly improved the internal environment.

# **PROJECT SCOPE**

Insulated aluminium rainscreen overcladding, replacement windows and single ply overroofing. Additional works included refurbishment of spiral staircases, two areas of new curtain walling, replacement of entrances, refurbishment of main doors and over-spraying of the main doors, refectory curtain wall frames and posts supporting the refectory roof to complement the new overcladding colour scheme. As part of this comprehensive refurbishment project the fenestration was reduced, notably the large windows on the upper floors.