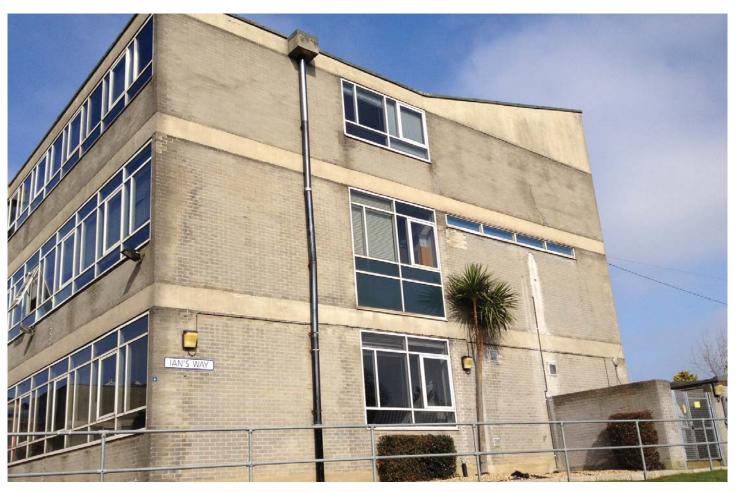

## **Client Testimonial**

"This overcladding project transformed a dated 1950's building into a modern energy-efficient building with Phase I being completed in a remarkable twenty week period. The project included an additional layer of insulation to the outer building, prior to the installation of the cladding, modern double glazed units complete with new internal window finishes that have significantly improved the internal environment.

# **PROJECT SCOPE**

Insulated aluminium rainscreen overcladding, replacement windows and single ply overroofing. Additional works included refurbishment of spiral staircases, two areas of new curtain walling, replacement of entrances, refurbishment of main doors and over-spraying of the main doors, refectory curtain wall frames and posts supporting the refectory roof to complement the new overcladding colour scheme. As part of this comprehensive refurbishment project the fenestration was reduced, notably the large windows on the upper floors.