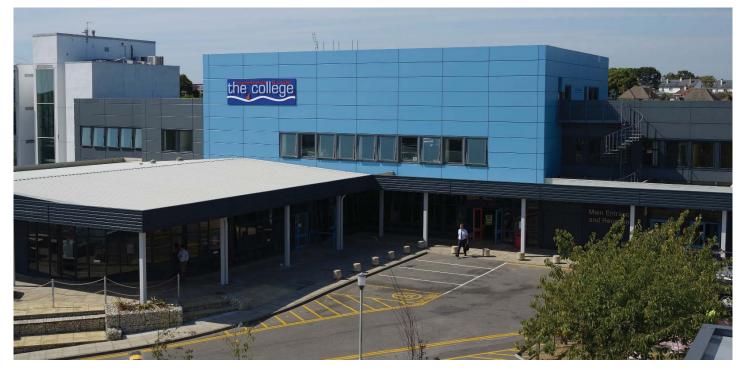

## **Client Testimonial**

"This overcladding project transformed a dated 1950's building into a modern energy-efficient building with Phase I being completed in a remarkable twenty week period. The project included an additional layer of insulation to the outer building, prior to the installation of the cladding, modern double glazed units complete with new internal window finishes that have significantly improved the internal environment.

# **PROJECT SCOPE**

Insulated aluminium rainscreen overcladding, replacement windows and single ply overroofing. Additional works included refurbishment of spiral staircases, two areas of new curtain walling, replacement of entrances, refurbishment of main doors and over-spraying of the main doors, refectory curtain wall frames and posts supporting the refectory roof to complement the new overcladding colour scheme. As part of this comprehensive refurbishment project the fenestration was reduced, notably the large windows on the upper floors.