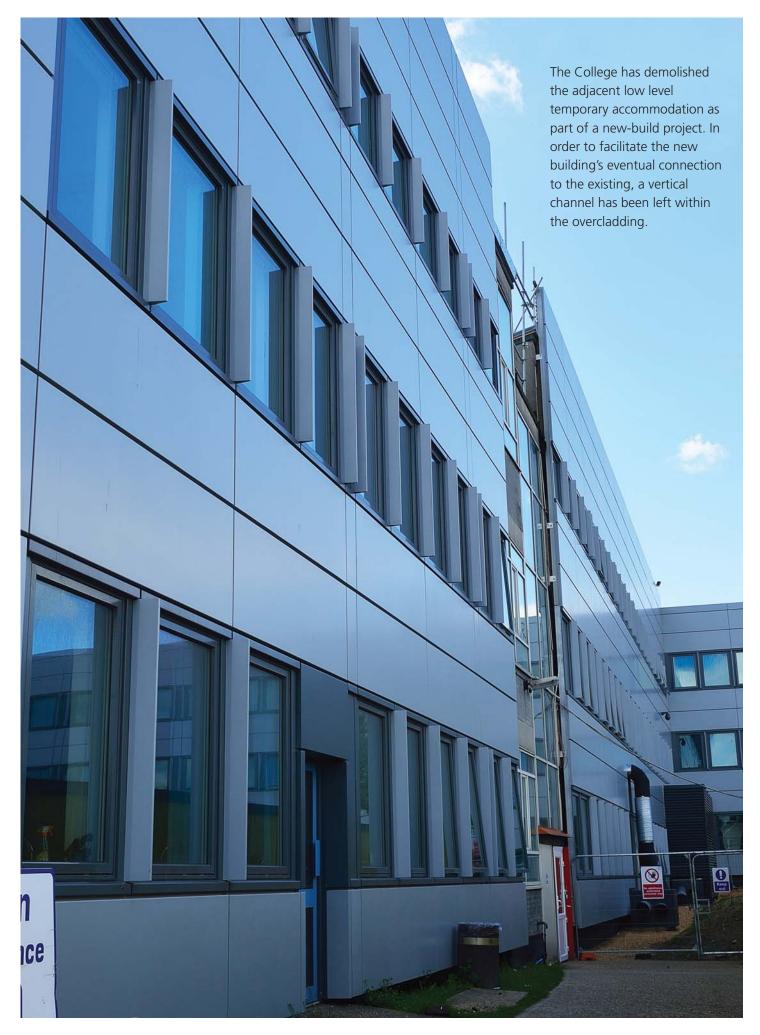

# **PROJECT SCOPE**

Insulated aluminium rainscreen overcladding, replacement windows and single ply overroofing. Additional works included refurbishment of spiral staircases, two areas of new curtain walling, replacement of entrances, refurbishment of main doors and over-spraying of the main doors, refectory curtain wall frames and posts supporting the refectory roof to complement the new overcladding colour scheme. As part of this comprehensive refurbishment project the fenestration was reduced, notably the large windows on the upper floors.