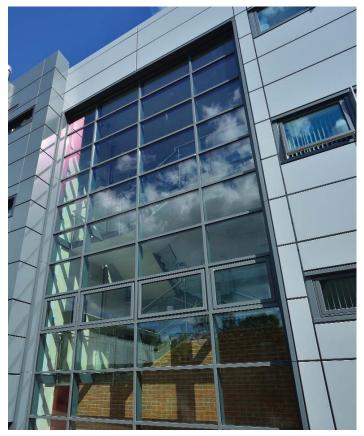

## **Client Testimonial**

"This overcladding project transformed a dated 1950's building into a modern energy-efficient building with Phase I being completed in a remarkable twenty week period. The project included an additional layer of insulation to the outer building, prior to the installation of the cladding, modern double glazed units complete with new internal window finishes that have significantly improved the internal environment.

# **PROJECT SCOPE**

Insulated aluminium rainscreen overcladding, replacement windows and single ply overroofing. Additional works included refurbishment of spiral staircases, two areas of new curtain walling, replacement of entrances, refurbishment of main doors and over-spraying of the main doors, refectory curtain wall frames and posts supporting the refectory roof to complement the new overcladding colour scheme. As part of this comprehensive refurbishment project the fenestration was reduced, notably the large windows on the upper floors.