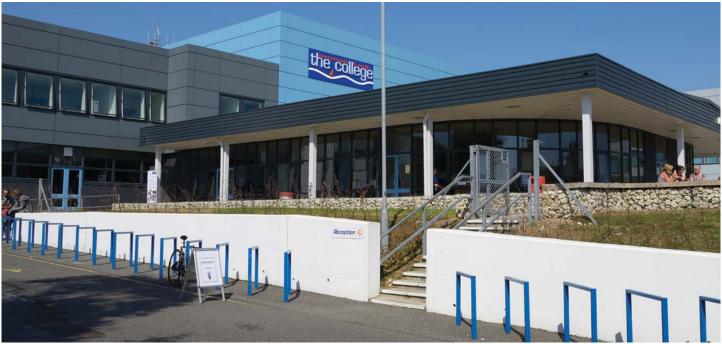

The Bournemouth & Poole College, North Road Campus

# **PROJECT SCOPE**

Insulated aluminium rainscreen overcladding, replacement windows and single ply overroofing. Additional works included refurbishment of spiral staircases, two areas of new curtain walling, replacement of entrances, refurbishment of main doors and over-spraying of the main doors, refectory curtain wall frames and posts supporting the refectory roof to complement the new overcladding colour scheme. As part of this comprehensive refurbishment project the fenestration was reduced, notably the large windows on the upper floors.