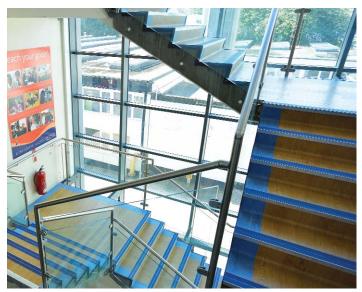

# **PROJECT SCOPE**

Insulated aluminium rainscreen overcladding, replacement windows and single ply overroofing. Additional works included refurbishment of spiral staircases, two areas of new curtain walling, replacement of entrances, refurbishment of main doors and over-spraying of the main doors, refectory curtain wall frames and posts supporting the refectory roof to complement the new overcladding colour scheme. As part of this comprehensive refurbishment project the fenestration was reduced, notably the large windows on the upper floors.