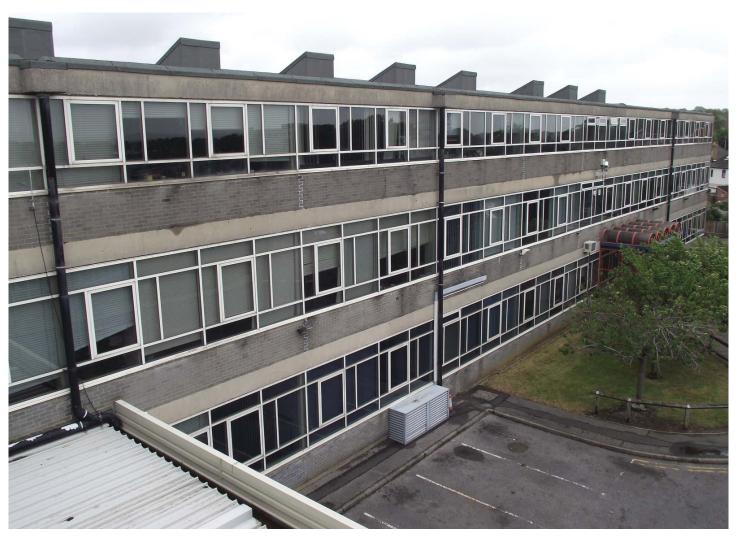

# **PROJECT SCOPE**

Insulated aluminium rainscreen overcladding, replacement windows and single ply overroofing. Additional works included refurbishment of spiral staircases, two areas of new curtain walling, replacement of entrances, refurbishment of main doors and over-spraying of the main doors, refectory curtain wall frames and posts supporting the refectory roof to complement the new overcladding colour scheme. As part of this comprehensive refurbishment project the fenestration was reduced, notably the large windows on the upper floors.