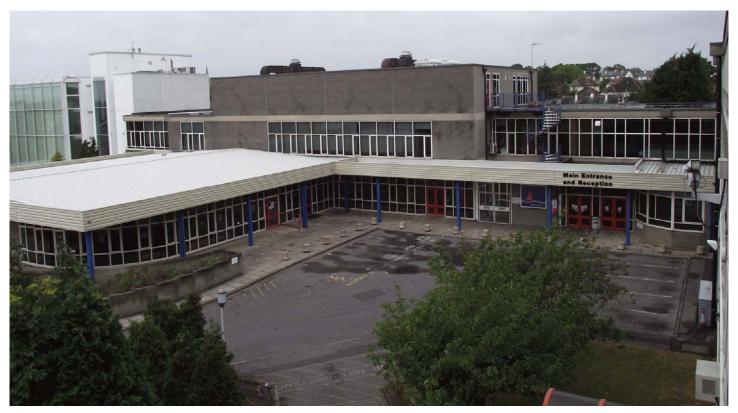

## **Client Testimonial**

"This overcladding project transformed a dated 1950's building into a modern energy-efficient building with Phase I being completed in a remarkable twenty week period. The project included an additional layer of insulation to the outer building, prior to the installation of the cladding, modern double glazed units complete with new internal window finishes that have significantly improved the internal environment.

# **PROJECT SCOPE**

Insulated aluminium rainscreen overcladding, replacement windows and single ply overroofing. Additional works included refurbishment of spiral staircases, two areas of new curtain walling, replacement of entrances, refurbishment of main doors and over-spraying of the main doors, refectory curtain wall frames and posts supporting the refectory roof to complement the new overcladding colour scheme. As part of this comprehensive refurbishment project the fenestration was reduced, notably the large windows on the upper floors.