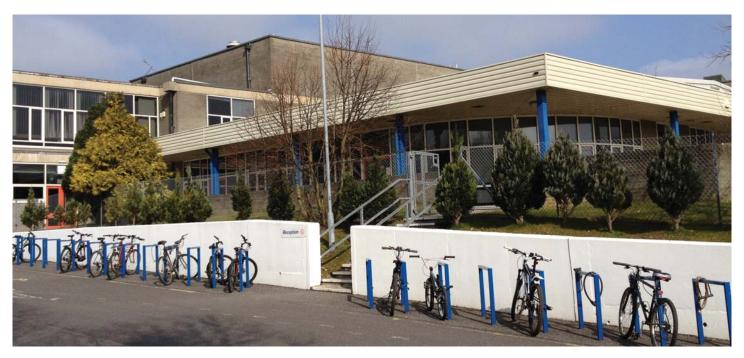

## **Client Testimonial**

"This overcladding project transformed a dated 1950's building into a modern energy-efficient building with Phase I being completed in a remarkable twenty week period. The project included an additional layer of insulation to the outer building, prior to the installation of the cladding, modern double glazed units complete with new internal window finishes that have significantly improved the internal environment.

# **PROJECT SCOPE**

Insulated aluminium rainscreen overcladding, replacement windows and single ply overroofing. Additional works included refurbishment of spiral staircases, two areas of new curtain walling, replacement of entrances, refurbishment of main doors and over-spraying of the main doors, refectory curtain wall frames and posts supporting the refectory roof to complement the new overcladding colour scheme. As part of this comprehensive refurbishment project the fenestration was reduced, notably the large windows on the upper floors.