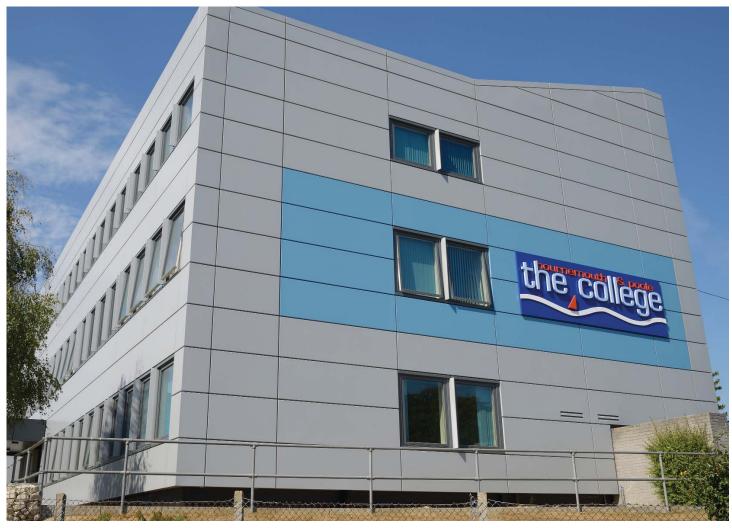

## **Client Testimonial**

"This overcladding project transformed a dated 1950's building into a modern energy-efficient building with Phase I being completed in a remarkable twenty week period. The project included an additional layer of insulation to the outer building, prior to the installation of the cladding, modern double glazed units complete with new internal window finishes that have significantly improved the internal environment.

# **PROJECT SCOPE**

Insulated aluminium rainscreen overcladding, replacement windows and single ply overroofing. Additional works included refurbishment of spiral staircases, two areas of new curtain walling, replacement of entrances, refurbishment of main doors and over-spraying of the main doors, refectory curtain wall frames and posts supporting the refectory roof to complement the new overcladding colour scheme. As part of this comprehensive refurbishment project the fenestration was reduced, notably the large windows on the upper floors.