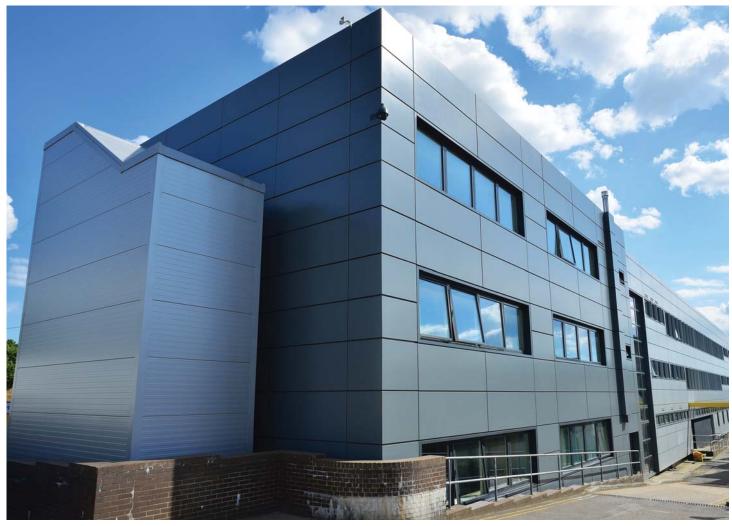

The Bournemouth & Poole College, North Road Campus

## **Client Testimonial**

"This overcladding project transformed a dated 1950's building into a modern energy-efficient building with Phase I being completed in a remarkable twenty week period. The project included an additional layer of insulation to the outer building, prior to the installation of the cladding, modern double glazed units complete with new internal window finishes that have significantly improved the internal environment.

# **PROJECT SCOPE**

Insulated aluminium rainscreen overcladding, replacement windows and single ply overroofing. Additional works included refurbishment of spiral staircases, two areas of new curtain walling, replacement of entrances, refurbishment of main doors and over-spraying of the main doors, refectory curtain wall frames and posts supporting the refectory roof to complement the new overcladding colour scheme. As part of this comprehensive refurbishment project the fenestration was reduced, notably the large windows on the upper floors.