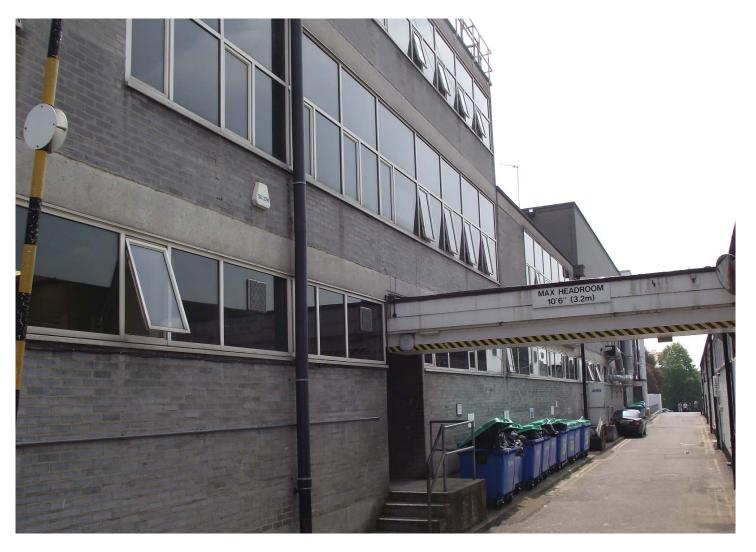

The Bournemouth & Poole College, North Road Campus

# **PROJECT SCOPE**

Insulated aluminium rainscreen overcladding, replacement windows and single ply overroofing. Additional works included refurbishment of spiral staircases, two areas of new curtain walling, replacement of entrances, refurbishment of main doors and over-spraying of the main doors, refectory curtain wall frames and posts supporting the refectory roof to complement the new overcladding colour scheme. As part of this comprehensive refurbishment project the fenestration was reduced, notably the large windows on the upper floors.