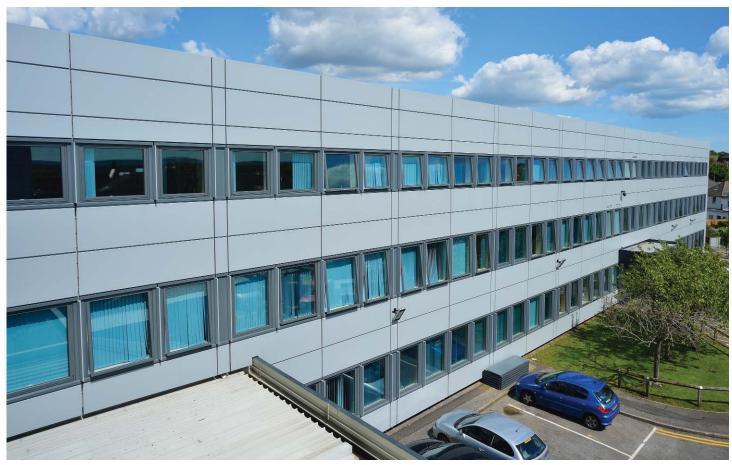

## **Client Testimonial**

"This overcladding project transformed a dated 1950's building into a modern energy-efficient building with Phase I being completed in a remarkable twenty week period. The project included an additional layer of insulation to the outer building, prior to the installation of the cladding, modern double glazed units complete with new internal window finishes that have significantly improved the internal environment.

# **PROJECT SCOPE**

Insulated aluminium rainscreen overcladding, replacement windows and single ply overroofing. Additional works included refurbishment of spiral staircases, two areas of new curtain walling, replacement of entrances, refurbishment of main doors and over-spraying of the main doors, refectory curtain wall frames and posts supporting the refectory roof to complement the new overcladding colour scheme. As part of this comprehensive refurbishment project the fenestration was reduced, notably the large windows on the upper floors.