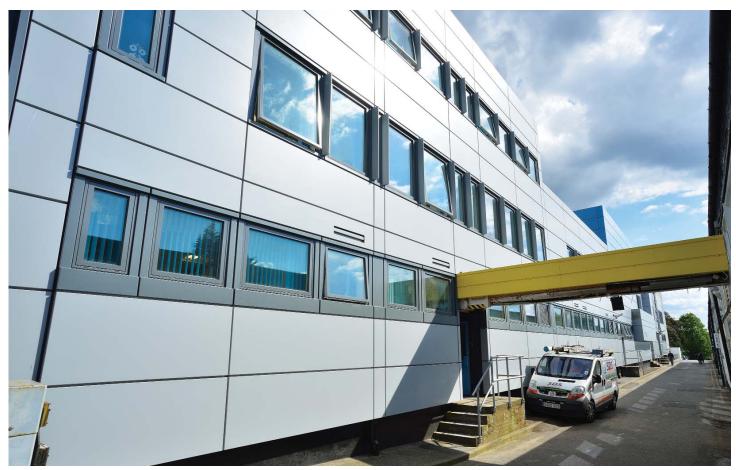

# **PROJECT SCOPE**

Insulated aluminium rainscreen overcladding, replacement windows and single ply overroofing. Additional works included refurbishment of spiral staircases, two areas of new curtain walling, replacement of entrances, refurbishment of main doors and over-spraying of the main doors, refectory curtain wall frames and posts supporting the refectory roof to complement the new overcladding colour scheme. As part of this comprehensive refurbishment project the fenestration was reduced, notably the large windows on the upper floors.