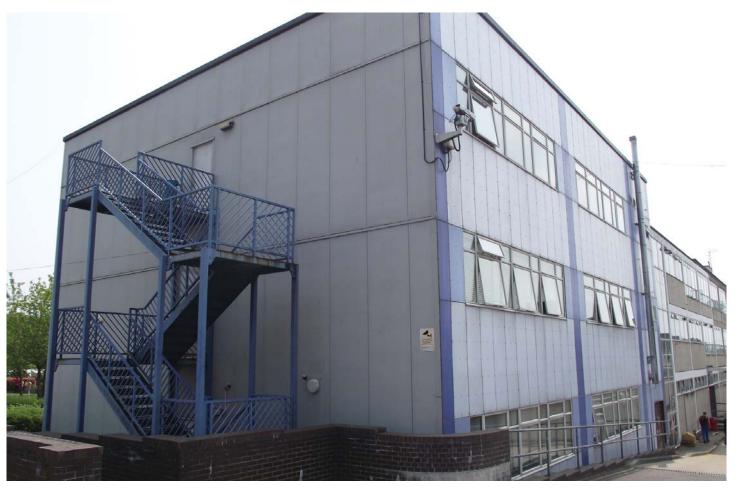

The Bournemouth & Poole College, North Road Campus

# **PROJECT SCOPE**

Insulated aluminium rainscreen overcladding, replacement windows and single ply overroofing. Additional works included refurbishment of spiral staircases, two areas of new curtain walling, replacement of entrances, refurbishment of main doors and over-spraying of the main doors, refectory curtain wall frames and posts supporting the refectory roof to complement the new overcladding colour scheme. As part of this comprehensive refurbishment project the fenestration was reduced, notably the large windows on the upper floors.