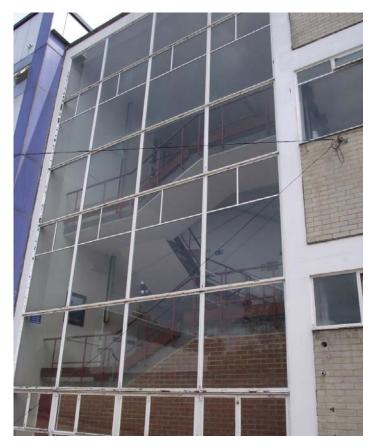

# **PROJECT SCOPE**

Insulated aluminium rainscreen overcladding, replacement windows and single ply overroofing. Additional works included refurbishment of spiral staircases, two areas of new curtain walling, replacement of entrances, refurbishment of main doors and over-spraying of the main doors, refectory curtain wall frames and posts supporting the refectory roof to complement the new overcladding colour scheme. As part of this comprehensive refurbishment project the fenestration was reduced, notably the large windows on the upper floors.