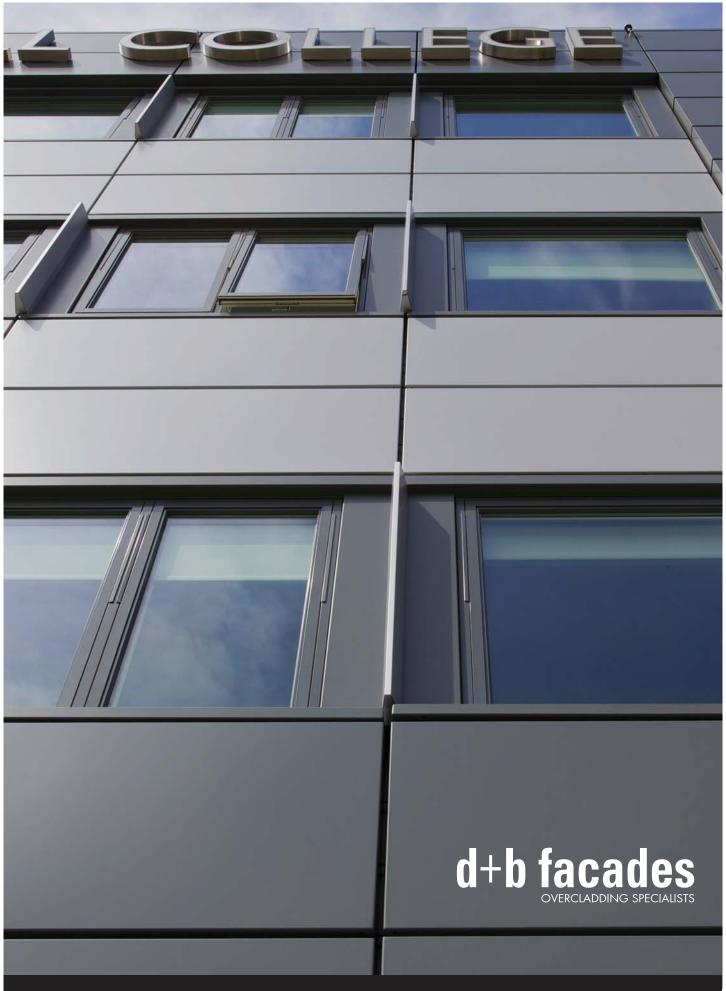

## **PROJECT SCOPE**

Insulated aluminium rainscreen overcladding, single ply overlay roof and replacement windows to two interconnected multi-storey buildings, the six storey Miles Ashworth Building and the four storey Benjamin Rudman Building. Additional works undertaken included render to brickwork below ground floor sill level on the Benjamin Rudman Building and masonry paint treatment to exposed concrete columns and beams to the ground floor of the Miles Ashworth Building.