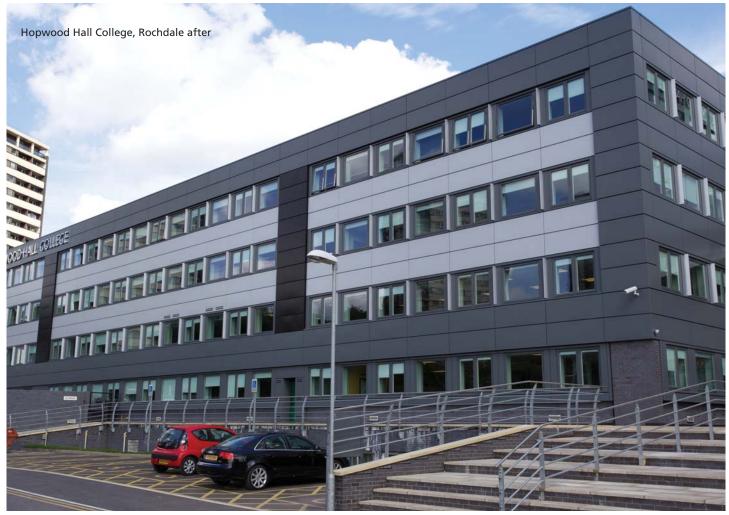

Hopwood Hall College, Rochdale

Hopwood Hall College, Rochdale after

## **PROJECT SCOPE**

Insulated aluminium rainscreen overcladding, single ply overlay roof and replacement windows to two interconnected multi-storey buildings, the six storey Miles Ashworth Building and the four storey Benjamin Rudman Building. Additional works undertaken included render to brickwork below ground floor sill level on the Benjamin Rudman Building and masonry paint treatment to exposed concrete columns and beams to the ground floor of the Miles Ashworth Building.

## **Client Testimonial**

The over-cladding scheme has not only provided a 'new-look' but transformed the gateway to Rochdale town centre. The project formed part of a larger town centre regeneration scheme and was partfunded by Rochdale Council. The College continues to receive very positive feedback from our key partners, local councillors, public sector bodies, the surrounding community and local businesses – it's uplifted the surrounding area and created a strong feel-good factor across the College. Needless to say, the College are very pleased the strategic decision to over-clad the campus has delivered the desired result and indeed surpassed our expectations. The result is primarily due to the huge team effort from the design team, contractor and College estates team, to make the scheme succeed. This project was delivered inyear, on time and budget, with minimum interruption to business continuity and it's a credit to the flexibility and professionalism of D&B facades.