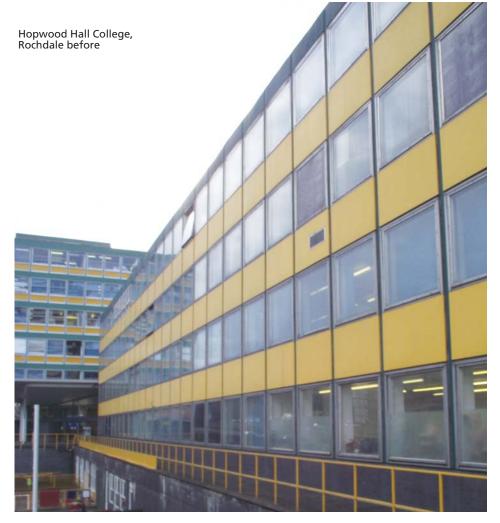

Hopwood Hall College, Rochdale

Hopwood Hall College, Rochdale after

## **Client Testimonial**

The over-cladding scheme has not only provided a 'new-look' but transformed the gateway to Rochdale town centre. The project formed part of a larger town centre regeneration scheme and was partfunded by Rochdale Council. The College continues to receive very positive feedback from our key partners, local councillors, public sector bodies, the surrounding community and local businesses – it's uplifted the surrounding area and created a strong feel-good factor across the College. Needless to say, the College are very pleased the strategic decision to over-clad the campus has delivered the desired result and indeed surpassed our expectations. The result is primarily due to the huge team effort from the design team, contractor and College estates team, to make the scheme succeed. This project was delivered inyear, on time and budget, with minimum interruption to business continuity and it's a credit to the flexibility and professionalism of D&B facades.