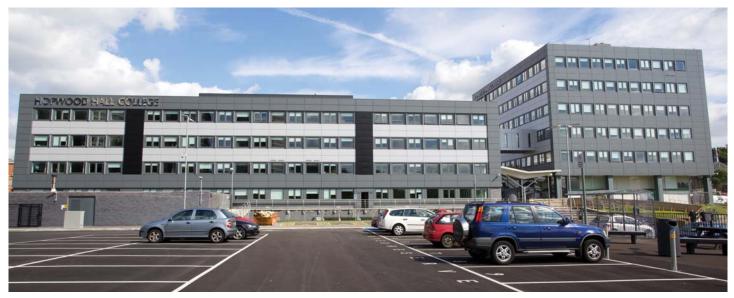

Hopwood Hall College, Rochdale

Hopwood Hall College, Rochdale after

## **PROJECT SCOPE**

Insulated aluminium rainscreen overcladding, single ply overlay roof and replacement windows to two interconnected multi-storey buildings, the six storey Miles Ashworth Building and the four storey Benjamin Rudman Building. Additional works undertaken included render to brickwork below ground floor sill level on the Benjamin Rudman Building and masonry paint treatment to exposed concrete columns and beams to the ground floor of the Miles Ashworth Building.

## **Client Testimonial**

The over-cladding scheme has not only provided a 'new-look' but transformed the gateway to Rochdale town centre. The project formed part of a larger town centre regeneration scheme and was partfunded by Rochdale Council. The College continues to receive very positive feedback from our key partners, local councillors, public sector bodies, the surrounding community and local businesses – it's uplifted the surrounding area and created a strong feel-good factor across the College. Needless to say, the College are very pleased the strategic decision to over-clad the campus has delivered the desired result and indeed surpassed our expectations. The result is primarily due to the huge team effort from the design team, contractor and College estates team, to make the scheme succeed. This project was delivered inyear, on time and budget, with minimum interruption to business continuity and it's a credit to the flexibility and professionalism of D&B facades.