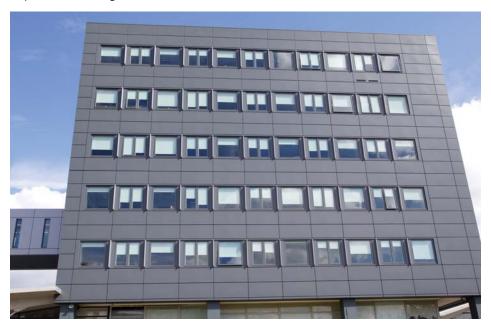

Hopwood Hall College, Rochdale

Hopwood Hall College, Rochdale after

## **PROJECT SCOPE**

Insulated aluminium rainscreen overcladding, single ply overlay roof and replacement windows to two interconnected multi-storey buildings, the six storey Miles Ashworth Building and the four storey Benjamin Rudman Building. Additional works undertaken included render to brickwork below ground floor sill level on the Benjamin Rudman Building and masonry paint treatment to exposed concrete columns and beams to the ground floor of the Miles Ashworth Building.