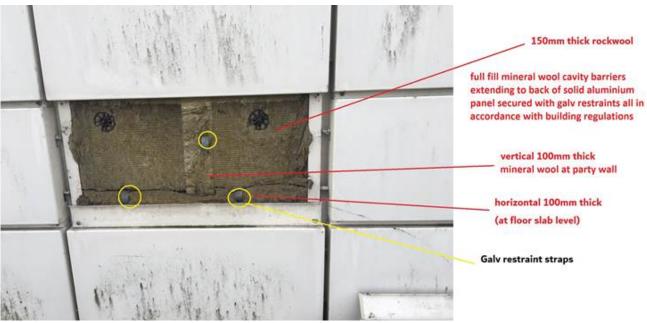

### Cliff

Firebreak inspection carried out with James Viljoen from LBH on the 4<sup>th</sup> April

Panels were removed at 2no locations at 1<sup>st</sup> floor slab level exposing the 150mmthick rockwool insulation and rockwool firebreaks as follows;

- Vertical firebreak (at party wall location ) is 100mm thick fixed back to the structure with galvanised restraint straps which projects forward of the existing rockwool touching the back of the panel (see attached photo )
- Horizontal firebreak is 100mm thick fixed back to the structure with galvanised restraint straps located at slab and touching the back horizontal lip of the panel

### Conclusion

Both myself and James were satisfied that the horizontal and vertical firebreaks spanned the full width of the aluminium rainscreen cavity and were in a good rigid condition.

**Thanks** 

Niel