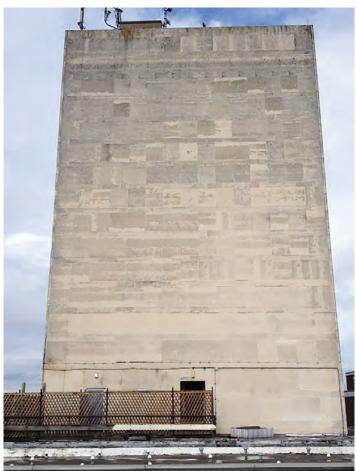

The original, 1960's construction was refurbished in c.2000 when the original, non-combustible curtain wall to the main elevations was replaced using combustible UPVC/PUR curtainwall. d+b facades undertook the overcladding of the building for Fortem/OCC in 2016 and requested approval to substitute, at no additional cost and identical in appearance, the specified ACM, PUR & HPL for noncombustible, Solid Aluminium & mineral wool that would look identical to the prescribed products. The PUR/ACM substitutions were approved however OCC insisted on use of HPL. d+b facades proceeded as directed, using the prescribed HPL but of their own volition, introduced FR grade in full compliance with building regulations at that time.

Hockmore Tower Internal **Before** 

Hockmore Tower Internal **After** 

Hockmore Tower Internal **Before** 

Hockmore Tower Internal **After** 