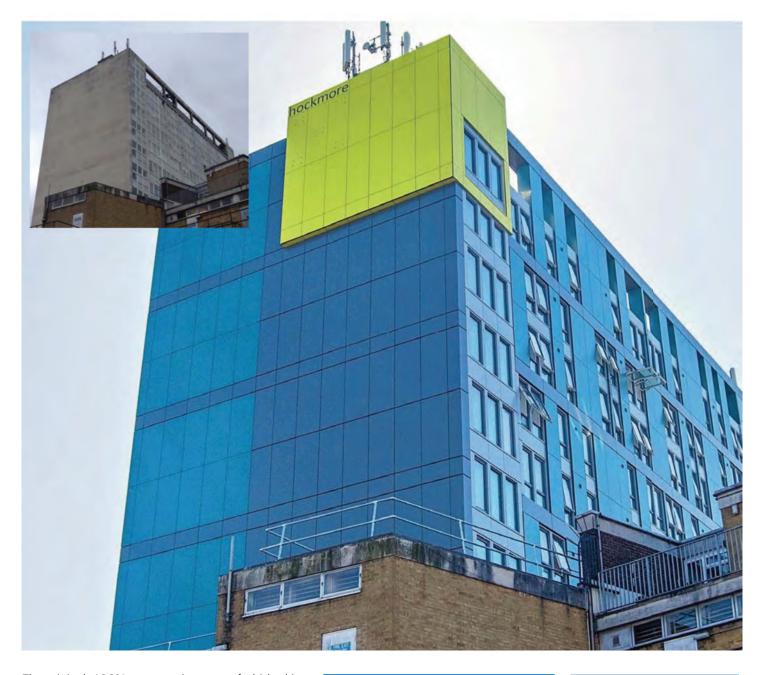

The original, 1960's construction was refurbished in c.2000 when the original, non-combustible curtain wall to the main elevations was replaced using combustible UPVC/PUR curtainwall. d+b facades undertook the overcladding of the building for Fortem/OCC in 2016 and requested approval to substitute, at no additional cost and identical in appearance, the specified ACM, PUR & HPL for noncombustible, Solid Aluminium & mineral wool that would look identical to the prescribed products. The PUR/ACM substitutions were approved however OCC insisted on use of HPL. d+b facades proceeded as directed, using the prescribed HPL but of their own volition, introduced FR grade in full compliance with building regulations at that time.

## TYPE OF CONTRACT

Willmott Dixon version of DBSub/A (subcontract for use under JCT design & build 2011)

**CONTRACT VALUE** 

£1.3m

**PROJECT DURATION** 

June 2016 - June 2017

(Post completion note; remedial works including firestops through the combustible UPVC/PUR Curtain wall is ongoing together with replacement of HPL (FR) with non-combustible solid aluminium to meet 2019 regulations.)