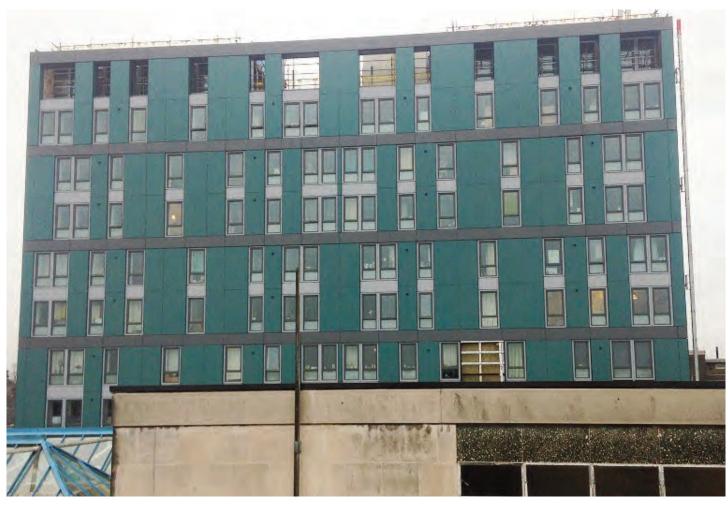

The original, 1960's construction was refurbished in c.2000 when the original, non-combustible curtain wall to the main elevations was replaced using combustible UPVC/PUR curtainwall. d+b facades undertook the overcladding of the building for Fortem/OCC in 2016 and requested approval to substitute, at no additional cost and identical in appearance, the specified ACM, PUR & HPL for noncombustible, Solid Aluminium & mineral wool that would look identical to the prescribed products. The PUR/ACM substitutions were approved however OCC insisted on use of HPL. d+b facades proceeded as directed, using the prescribed HPL but of their own volition, introduced FR grade in full compliance with building regulations at that time.

Hockmore Tower Internal **Before** 

Hockmore Tower Internal **After** 

Hockmore Tower Internal **Before** 

Hockmore Tower Internal **After** 