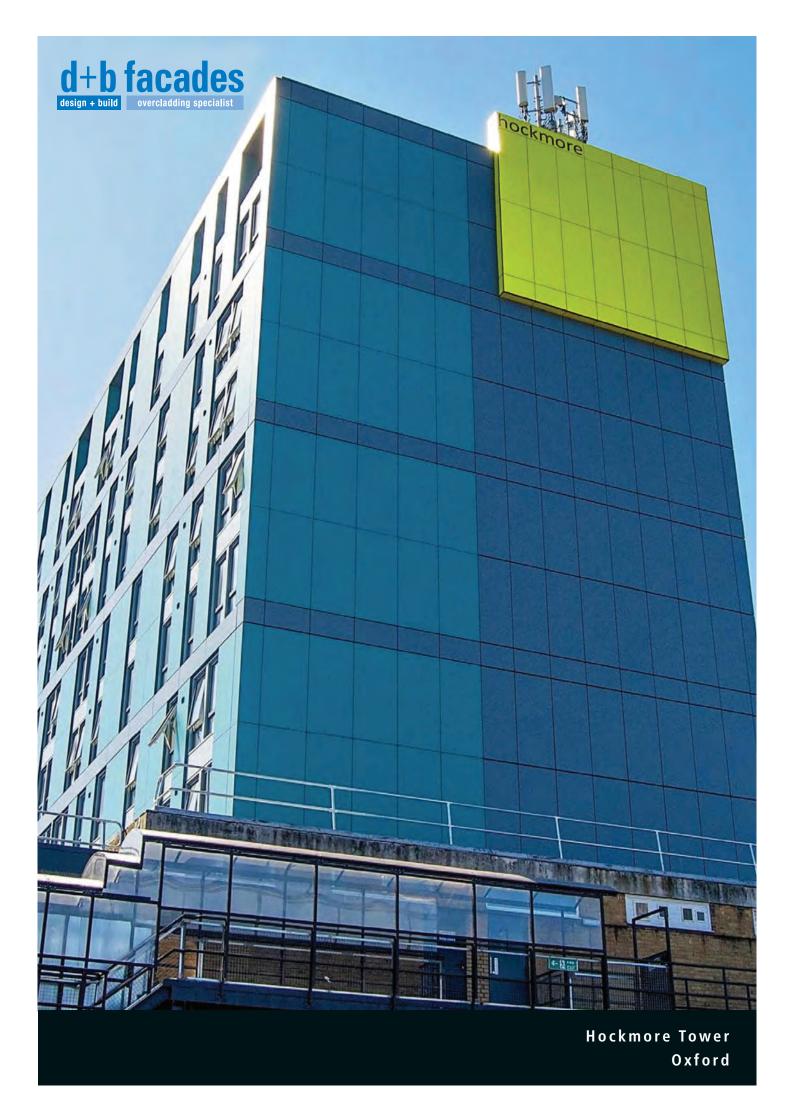

The original, 1960's construction was refurbished in c.2000 when the original, non-combustible curtain wall to the main elevations was replaced using combustible UPVC/PUR curtainwall. d+b facades undertook the overcladding of the building for Fortem/OCC in 2016 and requested approval to substitute, at no additional cost and identical in appearance, the specified ACM, PUR & HPL for noncombustible, Solid Aluminium & mineral wool that would look identical to the prescribed products. The PUR/ACM substitutions were approved however OCC insisted on use of HPL. d+b facades proceeded as directed, using the prescribed HPL but of their own volition, introduced FR grade in full compliance with building regulations at that time.