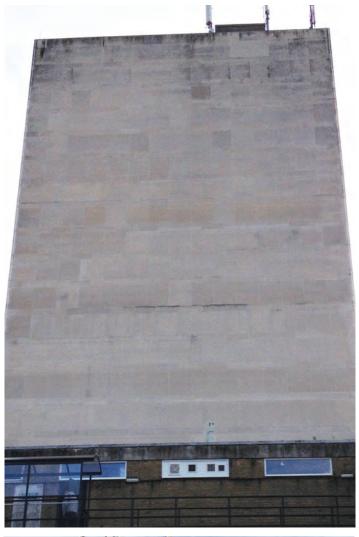

The original, 1960's construction was refurbished in c.2000 when the original, non-combustible curtain wall to the main elevations was replaced using combustible UPVC/PUR curtainwall. d+b facades undertook the overcladding of the building for Fortem/OCC in 2016 and requested approval to substitute, at no additional cost and identical in appearance, the specified ACM, PUR & HPL for noncombustible, Solid Aluminium & mineral wool that would look identical to the prescribed products. The PUR/ACM substitutions were approved however OCC insisted on use of HPL. d+b facades proceeded as directed, using the prescribed HPL but of their own volition, introduced FR grade in full compliance with building regulations at that time.