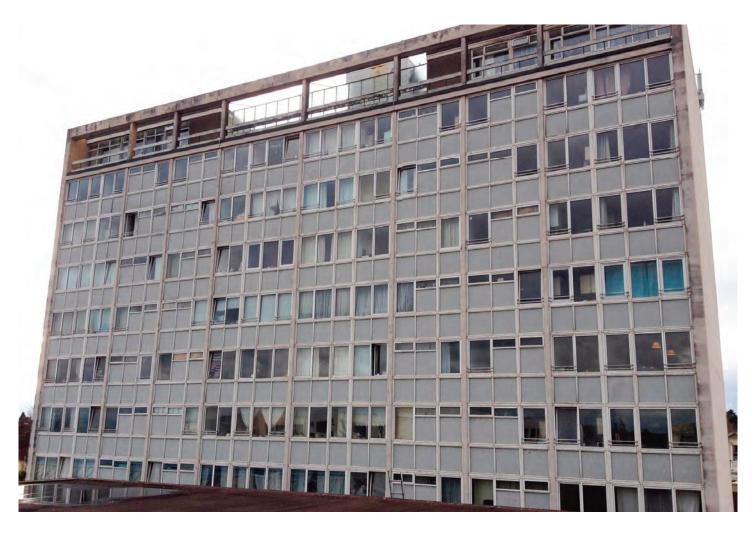

The original, 1960's construction was refurbished in c.2000 when the original, non-combustible curtain wall to the main elevations was replaced using combustible UPVC/PUR curtainwall. d+b facades undertook the overcladding of the building for Fortem/OCC in 2016 and requested approval to substitute, at no additional cost and identical in appearance, the specified ACM, PUR & HPL for noncombustible, Solid Aluminium & mineral wool that would look identical to the prescribed products. The PUR/ACM substitutions were approved however OCC insisted on use of HPL. d+b facades proceeded as directed, using the prescribed HPL but of their own volition, introduced FR grade in full compliance with building regulations at that time.

Hockmore Tower Internal **Before** 

Hockmore Tower Internal **After** 

Hockmore Tower Internal **Before** 

Hockmore Tower Internal **After** 