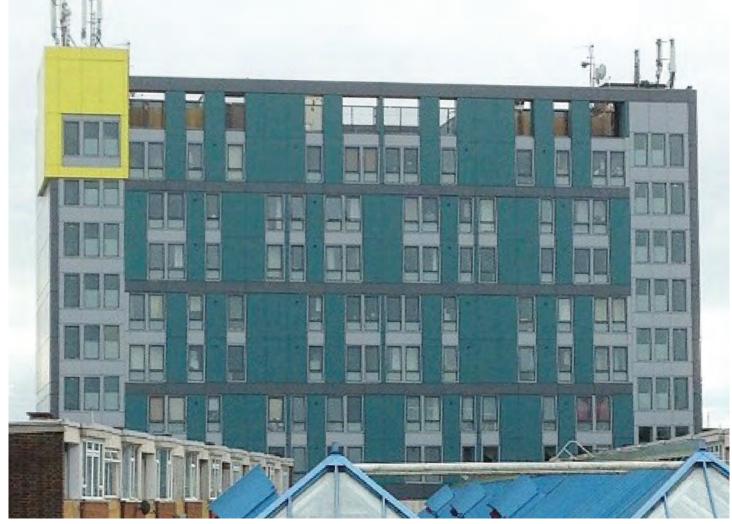

The original, 1960's construction was refurbished in c.2000 when the original, non-combustible curtain wall to the main elevations was replaced using combustible UPVC/PUR curtainwall. d+b facades undertook the overcladding of the building for Fortem/OCC in 2016 and requested approval to substitute, at no additional cost and identical in appearance, the specified ACM, PUR & HPL for noncombustible, Solid Aluminium & mineral wool that would look identical to the prescribed products. The PUR/ACM substitutions were approved however OCC insisted on use of HPL. d+b facades proceeded as directed, using the prescribed HPL but of their own volition, introduced FR grade in full compliance with building regulations at that time.

Hockmore Tower Internal **Before** 

Hockmore Tower Internal **After** 

Hockmore Tower Internal **Before** 

Hockmore Tower Internal **After** 