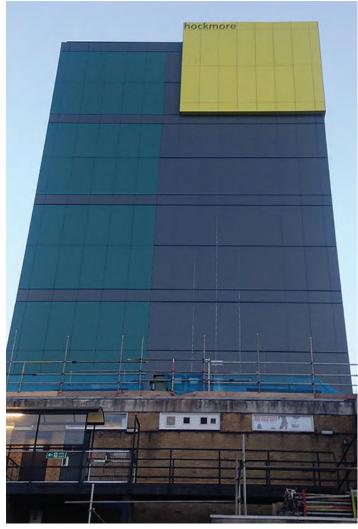

## TYPE OF CONTRACT

Willmott Dixon version of DBSub/A (subcontract for use under JCT design & build 2011)

**CONTRACT VALUE** 

£1.3m

**PROJECT DURATION** 

June 2016 - June 2017

(Post completion note; remedial works including firestops through the combustible UPVC/PUR Curtain wall is ongoing together with replacement of HPL (FR) with non-combustible solid aluminium to meet 2019 regulations.)