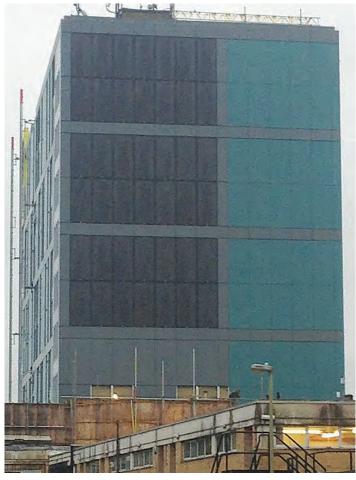

The original, 1960's construction was refurbished in c.2000 when the original, non-combustible curtain wall to the main elevations was replaced using combustible UPVC/PUR curtainwall. d+b facades undertook the overcladding of the building for Fortem/OCC in 2016 and requested approval to substitute, at no additional cost and identical in appearance, the specified ACM, PUR & HPL for noncombustible, Solid Aluminium & mineral wool that would look identical to the prescribed products. The PUR/ACM substitutions were approved however OCC insisted on use of HPL. d+b facades proceeded as directed, using the prescribed HPL but of their own volition, introduced FR grade in full compliance with building regulations at that time.

Hockmore Tower Internal **Before** 

Hockmore Tower Internal **After** 

Hockmore Tower Internal **Before** 

Hockmore Tower Internal **After** 