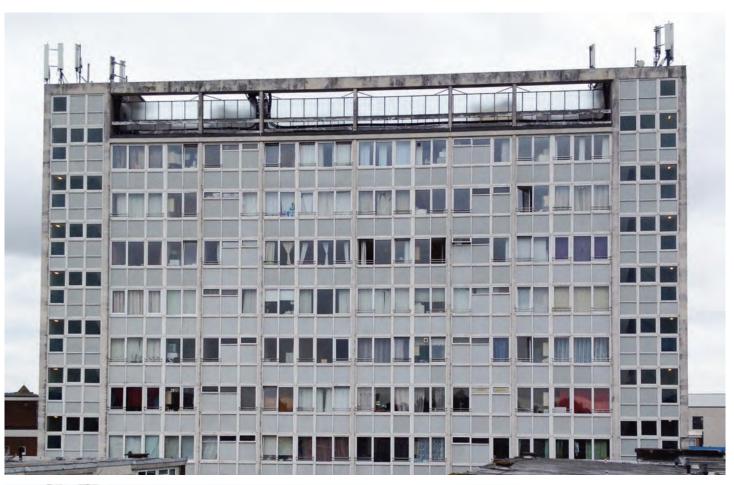

The original, 1960's construction was refurbished in c.2000 when the original, non-combustible curtain wall to the main elevations was replaced using combustible UPVC/PUR curtainwall. d+b facades undertook the overcladding of the building for Fortem/OCC in 2016 and requested approval to substitute, at no additional cost and identical in appearance, the specified ACM, PUR & HPL for noncombustible, Solid Aluminium & mineral wool that would look identical to the prescribed products. The PUR/ACM substitutions were approved however OCC insisted on use of HPL. d+b facades proceeded as directed, using the prescribed HPL but of their own volition, introduced FR grade in full compliance with building regulations at that time.

Hockmore Tower Internal **Before** 

Hockmore Tower Internal **After** 

Hockmore Tower Internal **Before** 

Hockmore Tower Internal **After** 